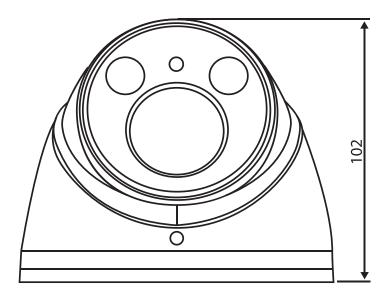

(continued)

| Alarm               | N/A                           |
|---------------------|-------------------------------|
| PIR Sensor Range    | N/A                           |
| General             |                               |
| Power Supply        | DC12V, PoE (802.3af)          |
| Power Consumption   | Max 7.5W                      |
| Working Environment | -30°C~+60°C, Less than 95% RH |
| Ingress Protection  | IP66                          |
| Vandal Resistance   | N/A                           |
| Dimensions          | Ø122mm x 102mm                |
| Weight              | 0.55Kg                        |