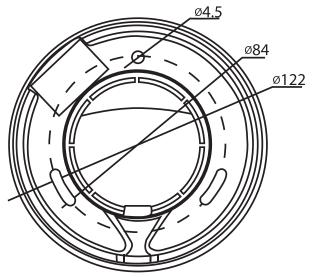

(continued)

| Alarm               | N/A                           |
|---------------------|-------------------------------|
| PIR Sensor Range    | N/A                           |
| General             |                               |
| Power Supply        | DC12V, PoE (802.3af)          |
| Power Consumption   | Max 7.5W                      |
| Working Environment | -30°C~+60°C, Less than 95% RH |
| Ingress Protection  | IP66                          |
| Vandal Resistance   | N/A                           |
| Dimensions          | Ø122mm x 102mm                |
| Weight              | 0.55Kg                        |