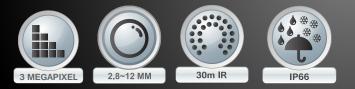

## Key Features:

- 3 Megapixel progressive scan CMOS
- H.264&MJPEG dual-stream encoding
- 20fps@3MP(2304×1296) or 25fps@1080P
- DWDR, Day/Night(ICR), 3DNR, AWB, AGC, BLC
- Multiple network monitoring: Web viewer & CMS(SPRO CSS)
- 2.8mm~12mm motorized lens
- Max. IR LEDs Length 30m
- IP66,
- DC12V/PoE

## **SPECIFICATIONS**

| Model Number             | DHIPD30/2812RW-A                      |
|--------------------------|---------------------------------------|
| Image Sensor             | 3 Megapixel progressive scan CMOS     |
| Effective Pixels         | 2304(H) X 1296(V)                     |
| Scanning System          | Progressive                           |
| Electronic Shutter Speed | Auto/Manual, 1/3(4)~1/100000s         |
| Min. Illumination        | 0. 1Lux/F1.4(Color), 0Lux/F1.4(IR on) |
| S/N Ratio                | More than 50dB                        |
| Video Output             | N/A                                   |
| Camera Features          |                                       |
| Max. IR LEDs Length      | 30m                                   |

(continued)

(continued)

| minuea)                       |             |                                                                                                                                                |
|-------------------------------|-------------|------------------------------------------------------------------------------------------------------------------------------------------------|
| Day/Night                     |             | Auto(ICR)/Color/B/W                                                                                                                            |
| Backlight Co                  | mpensation  | BLC / HLC / DWDR                                                                                                                               |
| White Balanc                  | e           | Auto/Manual                                                                                                                                    |
| Gain Control                  |             | Auto/Manual                                                                                                                                    |
| Noise Reduc                   | tion        | 3D                                                                                                                                             |
| Privacy Mask                  | king        | Up to 4 areas                                                                                                                                  |
| Lens                          |             |                                                                                                                                                |
| Focal Length                  |             | 2.8mm~12mm (Motorised LENs)                                                                                                                    |
| Max Aperture                  | 9           | F1.4                                                                                                                                           |
| Focus Contro                  | )           | Auto                                                                                                                                           |
| Angle of View                 | N           | H: 85°~27°                                                                                                                                     |
| Video                         |             |                                                                                                                                                |
| Compression                   | 1           | H.264/ H.264H/ H.264B/ MJPEG                                                                                                                   |
| Resolution                    |             | 3M(2304x1296)/1080P(1920x1080)/720P(1280×720)/                                                                                                 |
|                               |             | D1(704×576/704×480)/CIF(352×288/352×240)                                                                                                       |
| Frame Rate                    | Main Stream | 3M(1~20fps),1080P/720P(1 ~ 25/30fps)                                                                                                           |
|                               | Sub Stream  | D1/CIF(1 ~ 25/30fps)                                                                                                                           |
| Bit Rate                      |             | H.264: 16K ~ 10Mbps                                                                                                                            |
| Corridor Mod                  | le          | Support                                                                                                                                        |
| Audio                         |             |                                                                                                                                                |
| Compression                   | 1           | N/A                                                                                                                                            |
| Interface                     |             | N/A                                                                                                                                            |
| Network                       |             |                                                                                                                                                |
| Ethernet                      |             | RJ-45 (10/100Base-T)                                                                                                                           |
| Wi-Fi                         |             | N/A                                                                                                                                            |
|                               |             |                                                                                                                                                |
| Protocol                      |             | IPv4/IPv6, HTTP, HTTPS, SSL, TCP/IP, UDP, UPnP, ICMP, IGMP, SNMP, RTSP                                                                         |
| Protocol                      |             | IPv4/IPv6, HTTP, HTTPS, SSL, TCP/IP, UDP, UPnP, ICMP, IGMP, SNMP, RTSP<br>RTP, SMTP, NTP, DHCP, DNS, PPPOE, DDNS, FTP, IP Filter, QoS, Bonjour |
| Protocol<br>Compatibility     | /           |                                                                                                                                                |
|                               |             | RTP, SMTP, NTP, DHCP, DNS, PPPOE, DDNS, FTP, IP Filter, QoS, Bonjour                                                                           |
| Compatibility                 |             | RTP, SMTP, NTP, DHCP, DNS, PPPOE, DDNS, FTP, IP Filter, QoS, Bonjour<br>ONVIF 2.4                                                              |
| Compatibility<br>Max. User Ac | Cess        | RTP, SMTP, NTP, DHCP, DNS, PPPOE, DDNS, FTP, IP Filter, QoS, Bonjour<br>ONVIF 2.4<br>20 users                                                  |

(continued)

| Alarm               | N/A                           |
|---------------------|-------------------------------|
| PIR Sensor Range    | N/A                           |
| General             |                               |
| Power Supply        | DC12V, PoE (802.3af)          |
| Power Consumption   | Max 7.5W                      |
| Working Environment | -30°C~+60°C, Less than 95% RH |
| Ingress Protection  | IP66                          |
| Vandal Resistance   | N/A                           |
| Dimensions          | Ø122mm x 102mm                |
| Weight              | 0.55Kg                        |