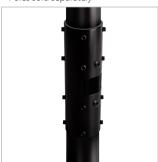

# BT7824 **EXTERNAL POLE JOINER**

The BT7824 is an external joining kit for Ø50mm poles which is designed to extend the drop of System 2 installations. Made from a single piece of 4mm thick heavy duty steel, the joiner easily bolts to the outside of the poles to create a rigid join. The open tube design allows cables to pass through unimpeded and also provides a cable access point at the join location.

#### **FEATURES**

- Allows a rigid join of 2x Ø50mm poles
- Heavy duty steel supports substantial loads with minimal movement
- Includes grub screws which allow micro-adjustment of pole angle
- Allows cables to pass through the poles and joiner
- Provides a cable access point at the pole join
- Supplied with safety bolts for secure installation
- Poles sold separately

Grub screws which allow micro-adjustment of pole angle

Supplied with optional short safety bolts to allow cables to pass through

**SPECIFICATION** Colour

Black

#### EXTERNAL Ø50MM POLE JOINER

#### BT7824