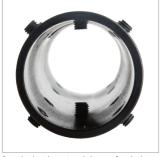

## BT7823 **INTERNAL POLE JOINER**

The BT7823 is an internal joining kit for Ø50mm poles which is designed to extend the drop of System 2 installations. The joiner is made from a single piece of 4mm thick heavy duty steel, which easily bolts to the inside of the poles to create a rigid, seamless join whilst still allowing cables to pass through unimpeded.

#### **FEATURES**

- Allows a rigid join of 2x Ø50mm poles
- Heavy duty steel supports substantial loads with minimal movement
- Hidden from view once installed for a seamless pole join
- Allows cables to pass through the poles and joiner
- One-piece design for a quick install
- Poles sold separately

Creates a seamless pole join

**SPECIFICATION** 

#### INTERNAL Ø50MM POLE JOINER

#### BT7823