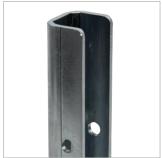

## BT7823 **INTERNAL POLE JOINER**

The BT7823 is an internal joining kit for Ø50mm poles which is designed to extend the drop of System 2 installations. The joiner is made from a single piece of 4mm thick heavy duty steel, which easily bolts to the inside of the poles to create a rigid, seamless join whilst still allowing cables to pass through unimpeded.

#### **FEATURES**

- Allows a rigid join of 2x Ø50mm poles
- Heavy duty steel supports substantial loads with minimal movement
- Hidden from view once installed for a seamless pole join
- Allows cables to pass through the poles and joiner
- One-piece design for a quick install
- Poles sold separately

#### INTERNAL Ø50MM POLE JOINER

#### BT7823