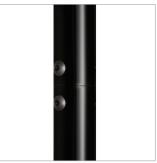

# BT7824 **EXTERNAL POLE JOINER**

The BT7824 is an external joining kit for Ø50mm poles which is designed to extend the drop of System 2 installations. Made from a single piece of 4mm thick heavy duty steel, the joiner easily bolts to the outside of the poles to create a rigid join. The open tube design allows cables to pass through unimpeded and also provides a cable access point at the join location.

#### **FEATURES**

- Allows a rigid join of 2x Ø50mm poles
- Heavy duty steel supports substantial loads with minimal movement
- Includes grub screws which allow micro-adjustment of pole angle
- Allows cables to pass through the poles and joiner
- Provides a cable access point at the pole join
- Supplied with safety bolts for secure installation
- Poles sold separately

Grub screws which allow micro-adjustment of pole angle

Supplied with optional short safety bolts to allow cables to pass through

**SPECIFICATION** Colour

Black

#### EXTERNAL Ø50MM POLE JOINER

#### BT7824