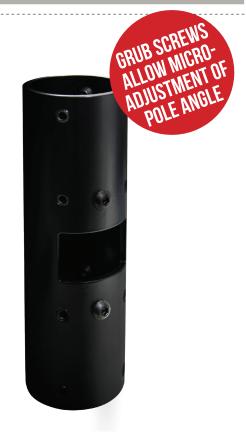

# BT7824 **EXTERNAL POLE JOINER**

The BT7824 is an external joining kit for Ø50mm poles which is designed to extend the drop of System 2 installations. Made from a single piece of 4mm thick heavy duty steel, the joiner easily bolts to the outside of the poles to create a rigid join. The open tube design allows cables to pass through unimpeded and also provides a cable access point at the join location.

#### **FEATURES**

- Allows a rigid join of 2x Ø50mm poles
- Heavy duty steel supports substantial loads with minimal movement
- Includes grub screws which allow micro-adjustment of pole angle
- Allows cables to pass through the poles and joiner
- Provides a cable access point at the pole join
- Supplied with safety bolts for secure installation
- Poles sold separately

Grub screws which allow micro-adjustment of pole angle

Supplied with optional short safety bolts to allow cables to pass through

**SPECIFICATION** Colour

Black

#### EXTERNAL Ø50MM POLE JOINER

#### BT7824