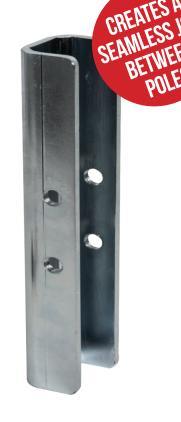

## BT7823 **INTERNAL POLE JOINER**

The BT7823 is an internal joining kit for Ø50mm poles which is designed to extend the drop of System 2 installations. The joiner is made from a single piece of 4mm thick heavy duty steel, which easily bolts to the inside of the poles to create a rigid, seamless join whilst still allowing cables to pass through unimpeded.

#### **FEATURES**

- Allows a rigid join of 2x Ø50mm poles
- Heavy duty steel supports substantial loads with minimal movement
- Hidden from view once installed for a seamless pole join
- Allows cables to pass through the poles and joiner
- One-piece design for a quick install
- Poles sold separately

Creates a seamless pole join

**SPECIFICATION** 

#### INTERNAL Ø50MM POLE JOINER

#### BT7823