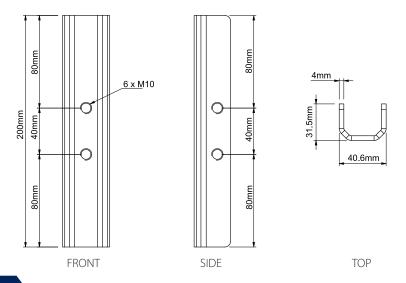

## BT7823 **INTERNAL POLE JOINER**

The BT7823 is an internal joining kit for Ø50mm poles which is designed to extend the drop of System 2 installations. The joiner is made from a single piece of 4mm thick heavy duty steel, which easily bolts to the inside of the poles to create a rigid, seamless join whilst still allowing cables to pass through unimpeded.

#### **FEATURES**

- Allows a rigid join of 2x Ø50mm poles
- Heavy duty steel supports substantial loads with minimal movement
- Hidden from view once installed for a seamless pole join
- Allows cables to pass through the poles and joiner
- One-piece design for a quick install
- Poles sold separately

Creates a seamless pole join

**SPECIFICATION** 

#### INTERNAL Ø50MM POLE JOINER

#### BT7823