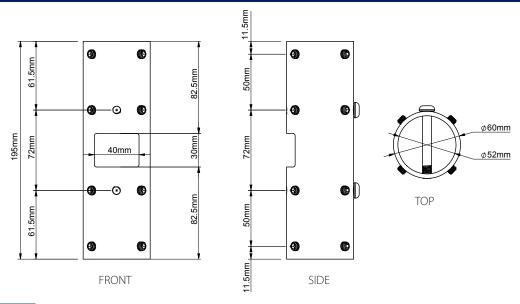

# BT7824 **EXTERNAL POLE JOINER**

The BT7824 is an external joining kit for Ø50mm poles which is designed to extend the drop of System 2 installations. Made from a single piece of 4mm thick heavy duty steel, the joiner easily bolts to the outside of the poles to create a rigid join. The open tube design allows cables to pass through unimpeded and also provides a cable access point at the join location.

#### **FEATURES**

- Allows a rigid join of 2x Ø50mm poles
- Heavy duty steel supports substantial loads with minimal movement
- Includes grub screws which allow micro-adjustment of pole angle
- Allows cables to pass through the poles and joiner
- Provides a cable access point at the pole join
- Supplied with safety bolts for secure installation
- Poles sold separately

Grub screws which allow micro-adjustment of pole angle

Supplied with optional short safety bolts to allow cables to pass through

**SPECIFICATION** Colour

Black

#### EXTERNAL Ø50MM POLE JOINER

#### BT7824