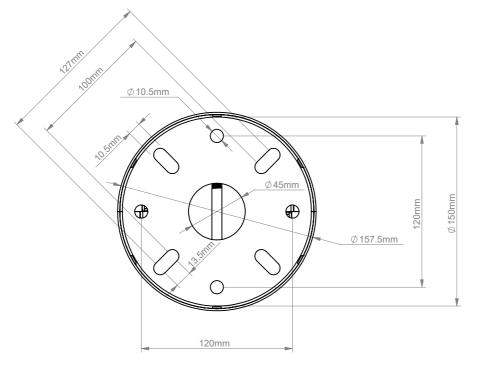

BT7822 with BT7850-100

| B-Tech International Design and Manufacturing Limited |                               |            | B-Tech No: | BT7822                                                    |
|-------------------------------------------------------|-------------------------------|------------|------------|-----------------------------------------------------------|
| Part of the B-Tech International Group of Companies   |                               |            | Version:   | V1.2                                                      |
|                                                       | UNLESS OTHERWISE SPECIFIED    | Size: A3   | Title:     | Heavy Duty Floor / Ceiling Mount: For $ \phi $ 50mm Poles |
|                                                       | DIMENSIONS ARE IN MILLIMETERS | Scale: 1:3 | Revision:  | 0.1                                                       |
|                                                       | Sheet: 1 of 1 Date:           | 10/11/2016 | File Name: | BTD-BT7822-R0.1                                           |