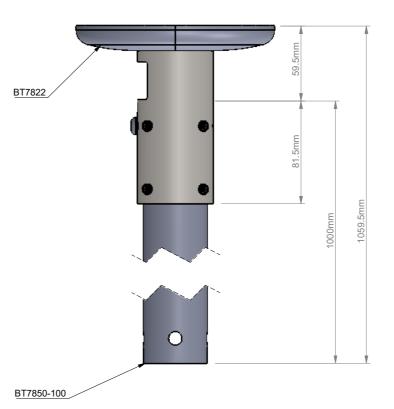

BT7822 with BT7850-100

| B-Tech International Design and Manufacturing Limited |                               |            | B-Tech No: | BT7822                                                    |
|-------------------------------------------------------|-------------------------------|------------|------------|-----------------------------------------------------------|
| Part of the B-Tech International Group of Companies   |                               |            | Version:   | V1.2                                                      |
|                                                       | UNLESS OTHERWISE SPECIFIED    | Size: A3   | Title:     | Heavy Duty Floor / Ceiling Mount: For $ \phi $ 50mm Poles |
|                                                       | DIMENSIONS ARE IN MILLIMETERS | Scale: 1:3 | Revision:  | 0.1                                                       |
|                                                       | Sheet: 1 of 1 Date:           | 10/11/2016 | File Name: | BTD-BT7822-R0.1                                           |