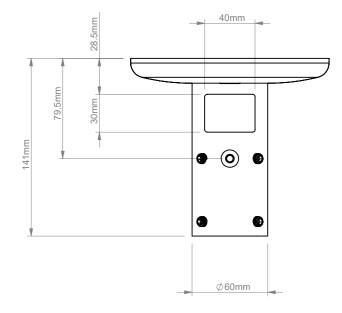

BT7822 with BT7850-100

| B-Tech International Design and Manufacturing Limited |                               |            | B-Tech No: | BT7822                                                    |
|-------------------------------------------------------|-------------------------------|------------|------------|-----------------------------------------------------------|
| Part of the B-Tech International Group of Companies   |                               |            | Version:   | V1.2                                                      |
|                                                       | UNLESS OTHERWISE SPECIFIED    | Size: A3   | Title:     | Heavy Duty Floor / Ceiling Mount: For $ \phi $ 50mm Poles |
|                                                       | DIMENSIONS ARE IN MILLIMETERS | Scale: 1:3 | Revision:  | 0.1                                                       |
|                                                       | Sheet: 1 of 1 Date:           | 10/11/2016 | File Name: | BTD-BT7822-R0.1                                           |