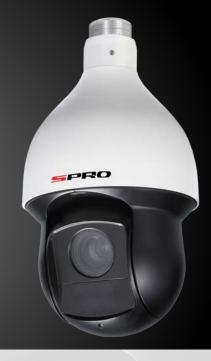

## DHPTZ20/12XR

2 Megapixel HDCVI IR PTZ Camera 12x Optical Zoom, 100M IR (Smart IR) PTZ control over coax cable

(continued)

## **Key Features:**

- 12x optical zoom
- 1080P@25fps(1920x1080)
- DWDR, Day/Night(ICR), Ultra DNR, Auto iris, Auto focus
- Max 400°/s pan speed, 360° endless pan rotation
- PTZ control over coaxial cable, long distance real-time transmission
- Up to 300 presets, 5 auto scan, 8 tour, 5 pattern
- Built-in 2/1 alarm in/out
- Intelligent 3D positioning & Zoom using mouse control
- IR distance up to 100m (Smart IR)
- IP66