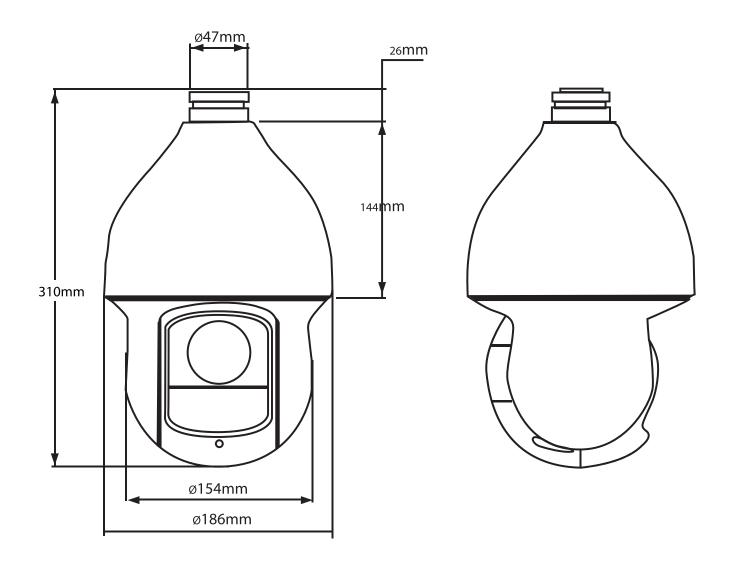

www.luxritesecurity.com Page 2/3

| General             |                                 |
|---------------------|---------------------------------|
| Power Supply        | AC24V/3A (±10%)                 |
| Power Consumption   | 12W, 25W (IR on)                |
| Working Environment | -40°C ~ 70°C / Less than 90% RH |
| Ingress Protection  | IP66                            |
| Dimensions          | Ø186.0(mm) x 310(mm)            |
| Weight              | 6.8Kg                           |