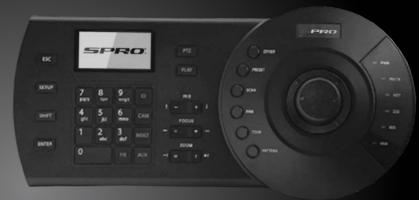

## PTZCONTROLLERO4-IP

PTZ Control Keyboard

## **Key Features:**

- Control SPRO IP and CVI PTZ cameras
- 3 axis joystick
- LCD display
- On screen menu
- RJ45, RS485 & USB connection
- Preset Position, Auto Scan, Auto Pan, Auto Tour & Pattern Auxiliary Functions
- On-Screen Menu & User Operation Procedure Tips

## **SPECIFICATIONS**

| Model Number           | PTZCONTROLLER04-IP                                           |
|------------------------|--------------------------------------------------------------|
| Keyboard Keypanel      | Electromechanical                                            |
| Joystick               | 3-axis, vector-solving, with twisting, return to-center head |
| Keyboard Connector     | RJ-45,RS232,RS485,RS422,USB                                  |
| Keyboard Communication | Direct Mode, Network Mode                                    |
| Direct Mode            | Interface: RS232/2 RS485, DVR Protocol: DH2                  |
|                        | Dome Protocol: DH-SD1/PELCO-D/PELCO-P, etc                   |
| Network Mode           | Interface: RJ45, DVR/Network Dome: IP Address/Port/Protocol  |
| Display                | LCD, 75.2mm x 33.85mm                                        |