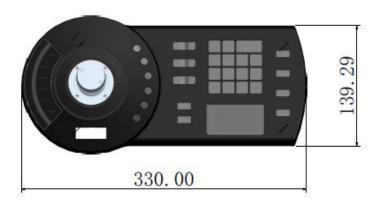

## Dimensions (mm)

| Environmental       |                                                            |
|---------------------|------------------------------------------------------------|
| Power Supply        | Power adapter, input 100V~240V 50Hz/60Hz, output DC12V/2A  |
| Power Consumption   | 5W                                                         |
| Working Temperature | -10C~+55C                                                  |
| Working Humidity    | 10% ~ 90%                                                  |
| Atmosphere Pressure | 86kpa~106kpa                                               |
| Dimensions          | 330mm×139mm×53mm (W×D×H)(height: 103mm including joystick) |
| Weight              | 1.3kg                                                      |