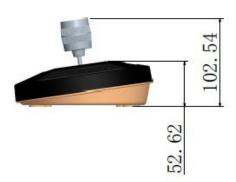

## Dimensions (mm)

| Environmental       |                                                            |
|---------------------|------------------------------------------------------------|
| Power Supply        | Power adapter, input 100V~240V 50Hz/60Hz, output DC12V/2A  |
| Power Consumption   | 5W                                                         |
| Working Temperature | -10C~+55C                                                  |
| Working Humidity    | 10% ~ 90%                                                  |
| Atmosphere Pressure | 86kpa~106kpa                                               |
| Dimensions          | 330mm×139mm×53mm (W×D×H)(height: 103mm including joystick) |
| Weight              | 1.3kg                                                      |