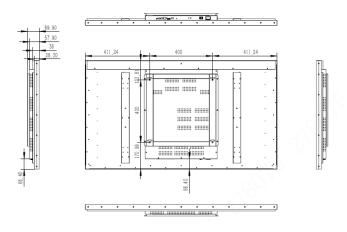

#### Mechanical Specification

| Wicefianical Specification |                          |  |
|----------------------------|--------------------------|--|
| Dimensions                 | 1222.4mm×694.8mm×69.9mm  |  |
| Package                    | 1357x150x853mm           |  |
| Bezel Width                | 4.5mm                    |  |
| Net Weight                 | 28kg (68.34lb)           |  |
| Gross Weight               | 31kg (72.75lb)           |  |
| Accessory                  |                          |  |
| Included in Box            | Power cord, VESA bracket |  |
| VESA Mount                 | 400mm × 400mm            |  |

#### Dimensions(mm)