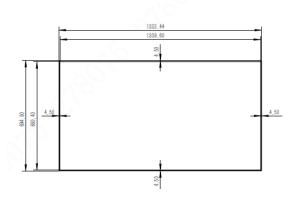

#### Mechanical Specification

| Wicefianical Specification |                          |  |
|----------------------------|--------------------------|--|
| Dimensions                 | 1222.4mm×694.8mm×69.9mm  |  |
| Package                    | 1357x150x853mm           |  |
| Bezel Width                | 4.5mm                    |  |
| Net Weight                 | 28kg (68.34lb)           |  |
| Gross Weight               | 31kg (72.75lb)           |  |
| Accessory                  |                          |  |
| Included in Box            | Power cord, VESA bracket |  |
| VESA Mount                 | 400mm × 400mm            |  |

#### Dimensions(mm)