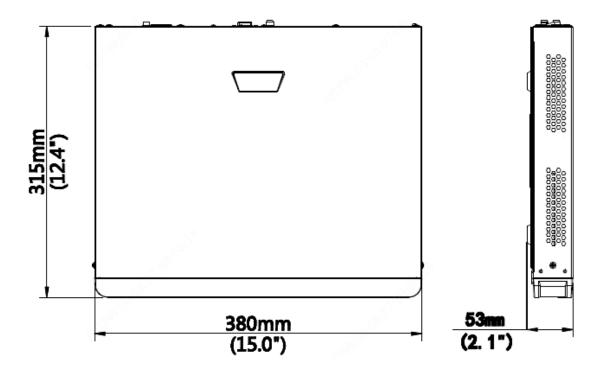

| unv                  |                                          | DATASHEET |
|----------------------|------------------------------------------|-----------|
| Dimensions (W×D×H)   | 380mm × 315mm ×53mm (15.0"× 12.4" ×2.1") |           |
| Weight (without HDD) | ≤ 2.48Kg (5.47lb)                        |           |

### Dimensions