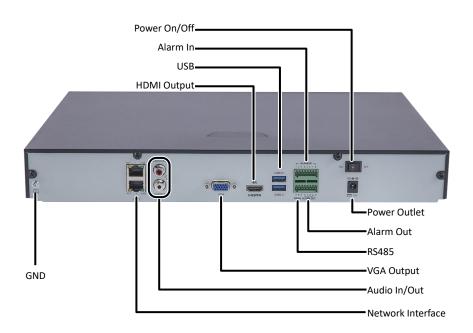

### **Rear Panel**

### Specifications

| Model                | NVR302-16E-X                                                                                                                                                                                                                                       |  |  |
|----------------------|----------------------------------------------------------------------------------------------------------------------------------------------------------------------------------------------------------------------------------------------------|--|--|
| Video/Audio Input    |                                                                                                                                                                                                                                                    |  |  |
| IP Video Input       | 16-ch                                                                                                                                                                                                                                              |  |  |
| Two-way Audio Input  | 1-ch, RCA                                                                                                                                                                                                                                          |  |  |
| Network              |                                                                                                                                                                                                                                                    |  |  |
| Incoming Bandwidth   | 320Mbps                                                                                                                                                                                                                                            |  |  |
| Outgoing Bandwidth   | 320Mbps                                                                                                                                                                                                                                            |  |  |
| Remote Users         | 128                                                                                                                                                                                                                                                |  |  |
| Protocols            | P2P, UPnP, NTP, DHCP, PPPoE, TCP/IP, DNS, DDNS, SADP, SMTP, NFS, iSCSI, HTTPS                                                                                                                                                                      |  |  |
| Video/Audio Output   |                                                                                                                                                                                                                                                    |  |  |
| HDMI1 / VGA1 Output  | HDMI 1:<br>4K (3840x2160)/60Hz, 4K (3840x2160)/30Hz, 1920x1080p/60Hz, 1920x1080p/50Hz, 1600x1200/60Hz,<br>1280x1024/60Hz, 1280x720/60Hz, 1024x768/60Hz<br>VGA1 :<br>1920x1080p/60Hz, 1920x1080p/50Hz, 1280x1024/60Hz, 1280x720/60Hz, 1024x768/60Hz |  |  |
| Recording Resolution | 12MP/8MP/6MP/5MP/4MP/3MP/1080p/960p/720p/D1/2CIF/CIF                                                                                                                                                                                               |  |  |
| Audio Output         | 1-ch, RCA (2.0Vp-p, 1 KΩ)                                                                                                                                                                                                                          |  |  |
| Synchronous Playback | 16-ch                                                                                                                                                                                                                                              |  |  |
| Corridor Mode Screen | 3/4/5/7/9/10/12/16                                                                                                                                                                                                                                 |  |  |
| Decoding             |                                                                                                                                                                                                                                                    |  |  |
| Decoding format      | Ultra 265, H.265, H.264                                                                                                                                                                                                                            |  |  |
| Live View/Playback   | 12MP/8MP/6MP/5MP/4MP/3MP/1080p/960p/720p/D1/2CIF/CIF                                                                                                                                                                                               |  |  |
| Capability           | 3 x 12MP@25, 4 x 4K@30, 9 x 4MP@25, 16 x 1080p@30                                                                                                                                                                                                  |  |  |
| Hard Disk            |                                                                                                                                                                                                                                                    |  |  |
| SATA                 | 2 SATA interfaces                                                                                                                                                                                                                                  |  |  |
| Capacity             | up to 6TB for each disk                                                                                                                                                                                                                            |  |  |
| Smart                |                                                                                                                                                                                                                                                    |  |  |
| VCA Detection        | Face detection, Intrusion detection, Cross line detection, Audio detection, Defocus detection, Scene change detection, Auto tracking                                                                                                               |  |  |
| VCA Search           | Face search, Behavior search                                                                                                                                                                                                                       |  |  |
| Statistical Analysis | People counting                                                                                                                                                                                                                                    |  |  |
| External Interface   |                                                                                                                                                                                                                                                    |  |  |
| Network Interface    | 2 RJ45 10M/100M/1000M self-adaptive Ethernet Interfaces                                                                                                                                                                                            |  |  |
| Serial Interface     | 1 x RS485, Keyboard                                                                                                                                                                                                                                |  |  |
| USB Interface        | Front panel: 1 x USB2.0<br>Rear panel: 1 x USB2.0, 1 x USB3.0                                                                                                                                                                                      |  |  |
| Alarm In             | 8-ch                                                                                                                                                                                                                                               |  |  |
| Alarm Out            | 2-ch                                                                                                                                                                                                                                               |  |  |
| General              |                                                                                                                                                                                                                                                    |  |  |
| Power Supply         | 12V DC, 100 to 240 VAC, 50 to 60 Hz<br>Power Consumption: ≤ 12 W (without HDD)                                                                                                                                                                     |  |  |
| Max. Power           | 200W                                                                                                                                                                                                                                               |  |  |
| Working Environment  | -10°C~+ 55°C (+14°F~+131°F), Humidity ≤ 90% RH (non-condensing)                                                                                                                                                                                    |  |  |