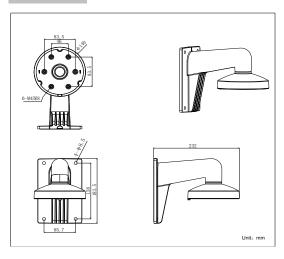

#### **Dimension:**

#### Parameter:

| Model       | DS-1273ZJ-140                                |
|-------------|----------------------------------------------|
|             | DS-2CC51xxP(N) Wall Mounting Bracket for     |
| Parameters  | Dome Camera                                  |
| Appearance  | Hikvision White                              |
| Range of    | Suitable for DS-2CC51xxP(N) dome camera wall |
| Application | mounting                                     |
| Material    | Aluminum Alloy                               |
| Dimension   | Φ 140 mm × 183.5 mm × 232 mm (Φ5.51" ×       |
|             | 7.22" × 9.13")                               |
| Weight      | Approx. 703 g (1.55 lb.)                     |