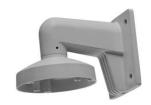

# DS-1273ZJ-140

DS-2CC51xxP(N) Wall Mounting Bracket for

Dome Camera

#### **Features:**

- Aluminum alloy material with surface spray treatment
- The outlet hole makes the feature looks better
- Better water proof design
- Convenient installation coordinating with lower bowl