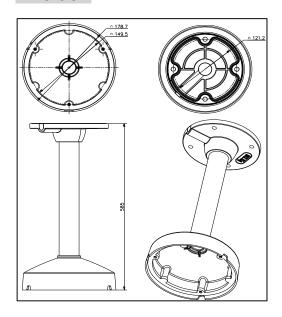

### **Dimension:**

#### Parameter:

| Model      | DS-1271ZJ-DM25(M1)           |
|------------|------------------------------|
|            | Pendent Mounting Bracket for |
| Parameters | Dome Camera                  |
| Appearance | Hikvision White              |
| Material   | Aluminum Alloy               |
| Dimension  | 565×250×250mm                |
| Weight     | 1730g                        |