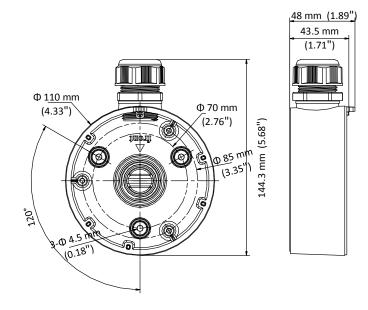

#### Dimension

#### Parameter

| Model      | DS-1280ZJ-TR13                                        |
|------------|-------------------------------------------------------|
| Parameters | Junction Box                                          |
| Appearance | Hikvision White                                       |
| Material   | Aluminium Alloy                                       |
| Dimension  | Φ 110 mm × 144.3 mm × 48 mm (Φ 4.33" × 5.68" × 1.89") |
| Weight     | Approx. 187 g (0.41 lb.)                              |