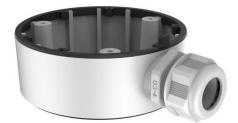

## **Junction Box**

# Feature

- Adopts overall die-casting formation enables high intensity and reliability
- Applied to both indoor and outdoor conditions
- With cable outlet(s)

#### Available Model

DS-1280ZJ-TR13